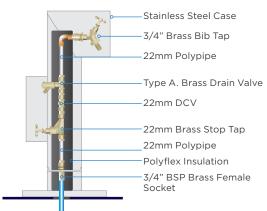

| PL34 Plumbing        |                                                 |
|----------------------|-------------------------------------------------|
| Double Check Value   | 22mm DCV (WRAS Approved)                        |
| Outlet Tap           | 3/4" Brass Bib Tap                              |
| Stop Tap             | 22mm Brass Stop Tap                             |
| Drain Off Tap        | Type A. Brass Drain Valve                       |
| Mains Connection     | 3/4" BSP Brass Female Socket                    |
| Internal Rising Main | 22mm Polypipe                                   |
| Insulation           | Polyflex expanded foam or equivalent insulator, |
|                      | giving protection down to -5 degrees Celsius    |