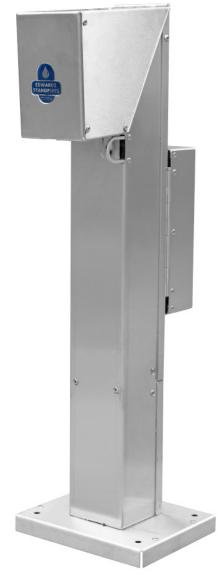

## **PL34 Plinth Standpipe**

with 3/4" Brass Bib Tap (Mark III)

Manufactured in high quality stainless steel, the Edwards Plinth models offer the advantage of ground-based installation, while still offering a safe and secure water supply,

The units are manufactured with quality and security in mind, complete with lockable covers to prevent misusage and vandalism. The internal plumbing is insulated to offer protection against climatic change, however during severe cold weather conditions, it is important that the unit should be drained to avoid frost damage.

## **PL34 Standpipe Specification:**

| PL34 Shell             |                                                       |
|------------------------|-------------------------------------------------------|
| Material               | Brushed Stainless Steel (Grade 304 - 1.5mm Thickness) |
| Unit Length            | 820mm                                                 |
| Unit Section           | 106mm x 106mm                                         |
| Outlet Tap Cover       | 225mm x 180mm x 120mm                                 |
| Stop Tap Cover         | 70mm x 260mm x 110mm                                  |
| Stabilising Base Plate | 255mm x 205mm                                         |