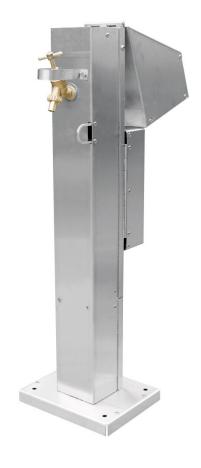

## **PL12 Plinth Standpipe**

with 1/2" Brass Bib Tap (Mark III)

Manufactured in high quality stainless steel, the Edwards Plinth models offer the advantage of ground-based installation, while still offering a safe and secure water supply,

The units are manufactured with quality and security in mind, complete with lockable covers to prevent misusage and vandalism. The internal plumbing is insulated to offer protection against climatic change, however during severe cold weather conditions, it is important that the unit should be drained to avoid frost damage.

## **PL12 Standpipe Specification:**

| PL12 Shell             |                                                       |
|------------------------|-------------------------------------------------------|
| Material               | Brushed Stainless Steel (Grade 304 - 1.5mm Thickness) |
| Unit Length            | 820mm                                                 |
| Unit Section           | 106mm x 106mm                                         |
| Outlet Tap Cover       | 225mm x 180mm x 120mm                                 |
| Stop Tap Cover         | 70mm x 260mm x 110mm                                  |
| Stabilising Base Plate | 255mm x 205mm                                         |