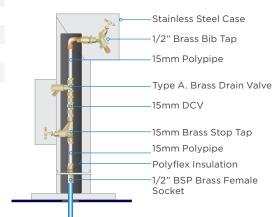

| PL12 Plumbing        |                                                                                              |
|----------------------|----------------------------------------------------------------------------------------------|
| Double Check Value   | 15mm DCV (WRAS Approved)                                                                     |
| Outlet Tap           | 1/2" Brass Bib Tap                                                                           |
| Stop Tap             | 15mm Brass Stop Tap (EN 1213)                                                                |
| Drain Off Tap        | Type A. Brass Drain Valve                                                                    |
| Mains Connection     | 1/2" BSP Brass Female Socket                                                                 |
| Internal Rising Main | 15mm Polypipe                                                                                |
| Insulation           | Polyflex expanded foam or equivalent insulator, giving protection down to -5 degrees Celsius |