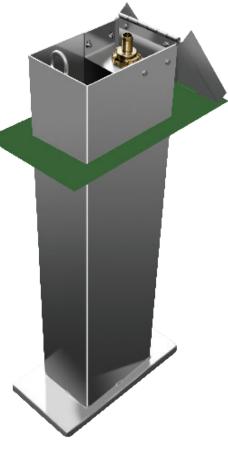

## ICE34 Iceberg Standpipe with 22m Snap Coupling (Mark III)

The galvanised ICE34 Iceberg unit is designed to expose 150mm above ground, offering a non-intrusive hidden profile with lockable cover.

The unit is manufactured in heavy-duty galvanised mild steel, ensuring longevity and durability.

## **ICE34 Standpipe Specification:**

| ICE34 Shell            |                                                                             |
|------------------------|-----------------------------------------------------------------------------|
| Material               | Pre-Galvanised Mild Steel (2mm Thickness)                                   |
| Unit Length            | 930mm (150mm above ground profile - 780mm installed below<br>ground level). |
| Unit Section           | 220mm x 145mm                                                               |
| Outlet Tap Cover       | 225mm x 160mm x 28mm                                                        |
| Stabilising Base Plate | 375mm x 195mm                                                               |