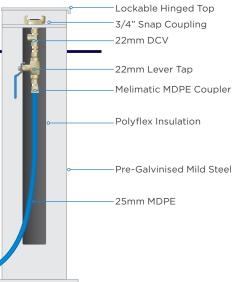

A quick release snap couplings (GEKA) are fitted as standard to this unit, making it ideal for irrigation purposes. A double check valve is fitted in the above ground section allowing this model to be connected to a mains water supply. All internal plumbing is insulated to protect against severe weather fluctuations

## ICE34 Plumbing

| Double Check Value   | 22mm DCV (WRAS Approved)                                                                     |
|----------------------|----------------------------------------------------------------------------------------------|
| Outlet Tap           | 3/4" Brass Snap Coupling (GEKA)                                                              |
| Stop Tap             | 22mm Lever Tap                                                                               |
| Mains Connection     | Melimatic MDPE Coupler                                                                       |
| Internal Rising Main | 25mm MDPE                                                                                    |
| Insulation           | Polyflex expanded foam or equivalent insulator, giving protection down to -5 degrees Celsius |