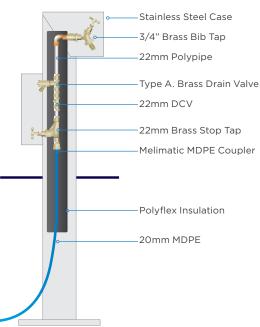

## **ED2034 Standpipe Specification:**

| ED2034 Shell           |                                                                    |
|------------------------|--------------------------------------------------------------------|
| Material               | Brushed Stainless Steel (Grade 304 - 1.5mm Thickness)              |
| Unit Length            | 1470mm (720mm above ground profile - 750mm installed below ground) |
| Unit Section           | 106mm x 106mm                                                      |
| Outlet Tap Cover       | 225mm x 180mm x 120mm                                              |
| Stop Tap Cover         | 70mm x 260mm x 110mm                                               |
| Stabilising Base Plate | 255mm x 205mm                                                      |

| ED2034 Plumbing      |                                                 |
|----------------------|-------------------------------------------------|
| Double Check Value   | 22mm DCV (WRAS Approved)                        |
| Outlet Tap           | 3/4" Brass Bib Tap                              |
| Stop Tap             | 22mm Brass Stop Tap                             |
| Drain Off Tap        | Type A. Brass Drain Valve                       |
| Mains Connection     | 20mm MDPE                                       |
| Internal Rising Main | 22mm Polypipe                                   |
| Insulation           | Polyflex expanded foam or equivalent insulator, |
|                      | giving protection down to -5 degrees Celsius    |