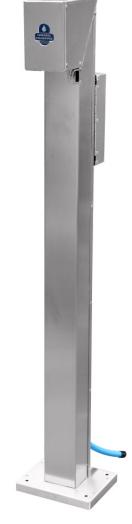

## **ED2012 Tower Standpipe**

with 1/2" Brass Bib Tap (Mark III)

Manufactured in high quality stainless steel, the ED2012 is the definite choice for a safe and secure water supply.

The high quality stainless steel shell offers; longevity, durability, lockable covers for vandal resistance and pleasing aethetics. The Edwards 2012 standpipe is ideal for all areas of public access.

## **ED2012 Standpipe Specification:**

| ED2012 Shell           |                                                                    |
|------------------------|--------------------------------------------------------------------|
| Material               | Brushed Stainless Steel (Grade 304 - 1.5mm Thickness)              |
| Unit Length            | 1470mm (720mm above ground profile - 750mm installed below ground) |
| Unit Section           | 106mm x 106mm                                                      |
| Outlet Tap Cover       | 225mm x 180mm x 120mm                                              |
| Stop Tap Cover         | 70mm x 260mm x 110mm                                               |
| Stabilising Base Plate | 255mm x 205mm                                                      |