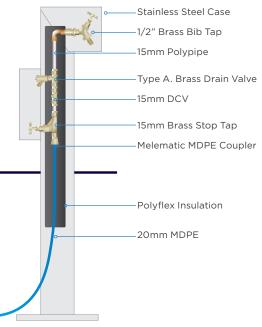

## **ED2012 Standpipe Specification:**

| ED2012 Shell           |                                                                    |
|------------------------|--------------------------------------------------------------------|
| Material               | Brushed Stainless Steel (Grade 304 - 1.5mm Thickness)              |
| Unit Length            | 1470mm (720mm above ground profile - 750mm installed below ground) |
| Unit Section           | 106mm x 106mm                                                      |
| Outlet Tap Cover       | 225mm x 180mm x 120mm                                              |
| Stop Tap Cover         | 70mm x 260mm x 110mm                                               |
| Stabilising Base Plate | 255mm x 205mm                                                      |

| ED2012 Plumbing      |                                                 |
|----------------------|-------------------------------------------------|
| Double Check Value   | 15mm DCV (WRAS Approved)                        |
| Outlet Tap           | 1/2" Brass Bib Tap (BS 1010-2)                  |
| Stop Tap             | 15mm Brass Stop Tap (EN 1213)                   |
| Drain Off Tap        | Type A. Brass Drain Valve                       |
| Mains Connection     | 20mm MDPE                                       |
| Internal Rising Main | 15mm Polypipe                                   |
| Insulation           | Polyflex expanded foam or equivalent insulator, |
|                      | giving protection down to -5 degrees Celsius    |